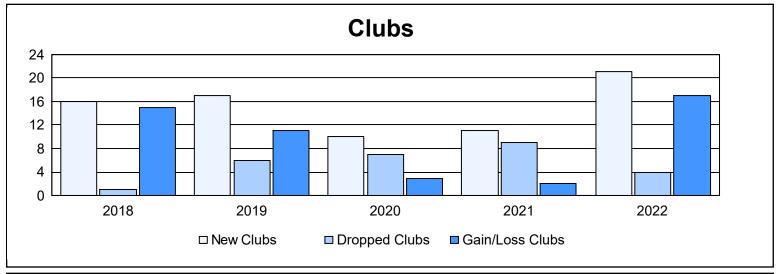

District 322 F

As of June 2022 Cumulative

| Year      | New<br>Clubs | Dropped<br>Clubs | Gain/<br>Loss<br>Clubs | New<br>Members | Charter<br>Members | Reinstate<br>Members | Transfer<br>Members | Total<br>Member<br>Added | Total<br>Members<br>Dropped | Gain/<br>Loss<br>Members |
|-----------|--------------|------------------|------------------------|----------------|--------------------|----------------------|---------------------|--------------------------|-----------------------------|--------------------------|
| 2017-2018 | 16           | 1                | 15                     | 417            | 439                | 25                   | 5                   | 886                      | 370                         | 516                      |
| 2018-2019 | 17           | 6                | 11                     | 301            | 528                | 28                   | 4                   | 861                      | 499                         | 362                      |
| 2019-2020 | 10           | 7                | 3                      | 194            | 270                | 29                   | 7                   | 500                      | 599                         | -99                      |
| 2020-2021 | 11           | 9                | 2                      | 363            | 318                | 9                    | 4                   | 694                      | 555                         | 139                      |
| 2021-2022 | 21           | 4                | 17                     | 449            | 551                | 5                    | 6                   | 1,011                    | 404                         | 607                      |
| Average   | 15           | 5                | 10                     | 345            | 421                | 19                   | 5                   | 790                      | 485                         | 305                      |